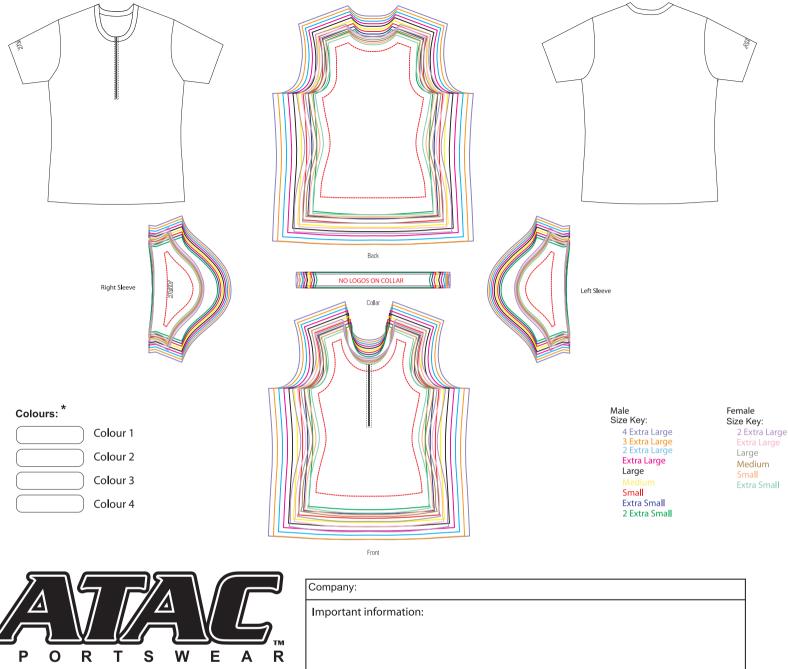

www.atacsportswear.com Email: art@atacsportswear.com

Fax: 1-888-827-3483

Please read the Atac Artwork Specs Avilable here: http://www.bikeatac.com/ordering/artwork\_specs.html

Keep logos within the red dotted line (the red dotted line is the logo "safe-zone" and the background artwork needs to cover your complete size range.

All artwork needs to be in vector

All artwork should be in pantone colors. The full Atac Palette is available here: http://www.bikeatac.com/ordering/colorchart.htm Pantone colors not on the chart are available but there is a one time artwork charge of \$75 per color

Atac logo placement is standard - please contact your Sales rep if you have any questions about the Atac logos

If you require any assistance setting up your artwork please email the art department at: art@atacsportswear.com